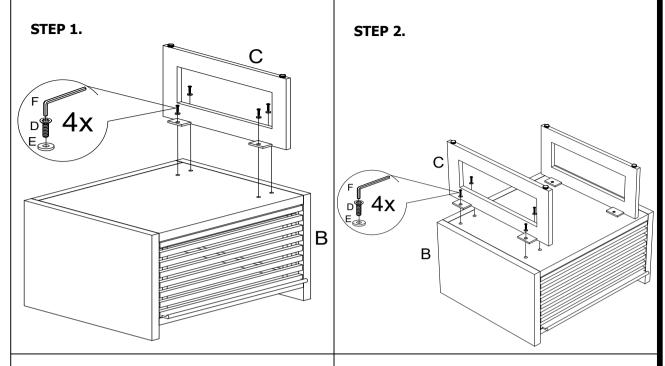

### PARTS AND HARDWARE.

#### **PARTS LIST**

| NO. | DESCRIPTION | IMAGE | Q'TY |
|-----|-------------|-------|------|
| Α   | Marble Top  |       | 1    |
| В   | Carcass     |       | 1    |
| С   | LEG         |       | 2    |

#### HARDWARES LIST

| NO. | DESCRIPTION       | IMAGE | Q'TY |
|-----|-------------------|-------|------|
| D   | ALLEN BOLT(M20x8) |       | 8    |
| Е   | WASHER            | 0     | 8    |
| F   | ALLEN KEY(5mm)    |       | 1    |