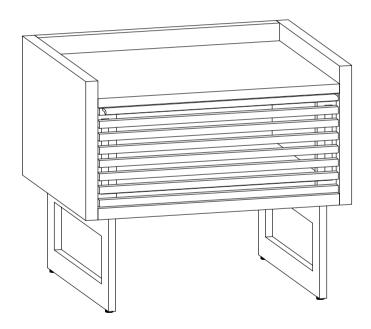

### PARTS AND HARDWARE.

#### **PARTS LIST**

| NO. | DESCRIPTION | IMAGE | Q'TY |
|-----|-------------|-------|------|
| Α   | Marble Top  |       | 1    |
| В   | Carcass     |       | 1    |
| С   | LEG         |       | 2    |

#### HARDWARES LIST

| NO. | DESCRIPTION       | IMAGE | Q'TY |
|-----|-------------------|-------|------|
| D   | ALLEN BOLT(M20x8) |       | 8    |
| Е   | WASHER            | 0     | 8    |
| F   | ALLEN KEY(5mm)    |       | 1    |