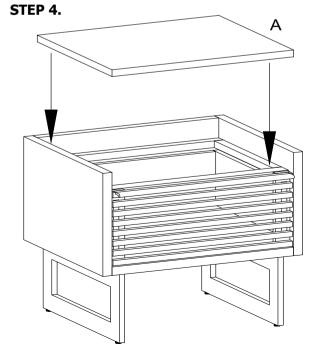

### PARTS AND HARDWARE.

#### **PARTS LIST**

| NO. | DESCRIPTION | IMAGE | Q'TY |
|-----|-------------|-------|------|
| Α   | Marble Top  |       | 1    |
| В   | Carcass     |       | 1    |
| С   | LEG         |       | 2    |

#### HARDWARES LIST

| NO. | DESCRIPTION       | IMAGE | Q'TY |
|-----|-------------------|-------|------|
| D   | ALLEN BOLT(M20x8) |       | 8    |
| Е   | WASHER            | 0     | 8    |
| F   | ALLEN KEY(5mm)    |       | 1    |