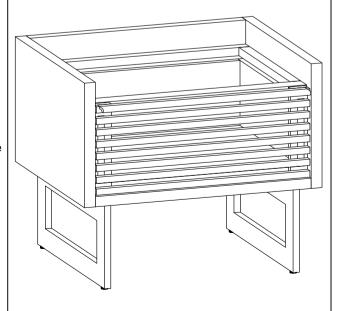

### PARTS AND HARDWARE.

#### **PARTS LIST**

| NO. | DESCRIPTION | IMAGE | Q'TY |
|-----|-------------|-------|------|
| Α   | Marble Top  |       | 1    |
| В   | Carcass     |       | 1    |
| С   | LEG         |       | 2    |

#### HARDWARES LIST

| NO. | DESCRIPTION       | IMAGE | Q'TY |
|-----|-------------------|-------|------|
| D   | ALLEN BOLT(M20x8) |       | 8    |
| Е   | WASHER            | 0     | 8    |
| F   | ALLEN KEY(5mm)    |       | 1    |